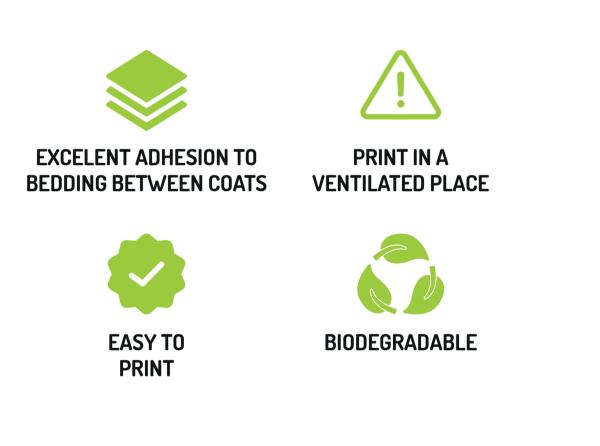

## **PLA MATTE**

PLA Matte filament offers the perfect solution for those who want to achieve high quality prints with a distinctive matte finish, adding a modern and sophisticated touch to your creations. Its smooth surface reduces print lines, providing a uniform, polished look without compromising on quality or precision.