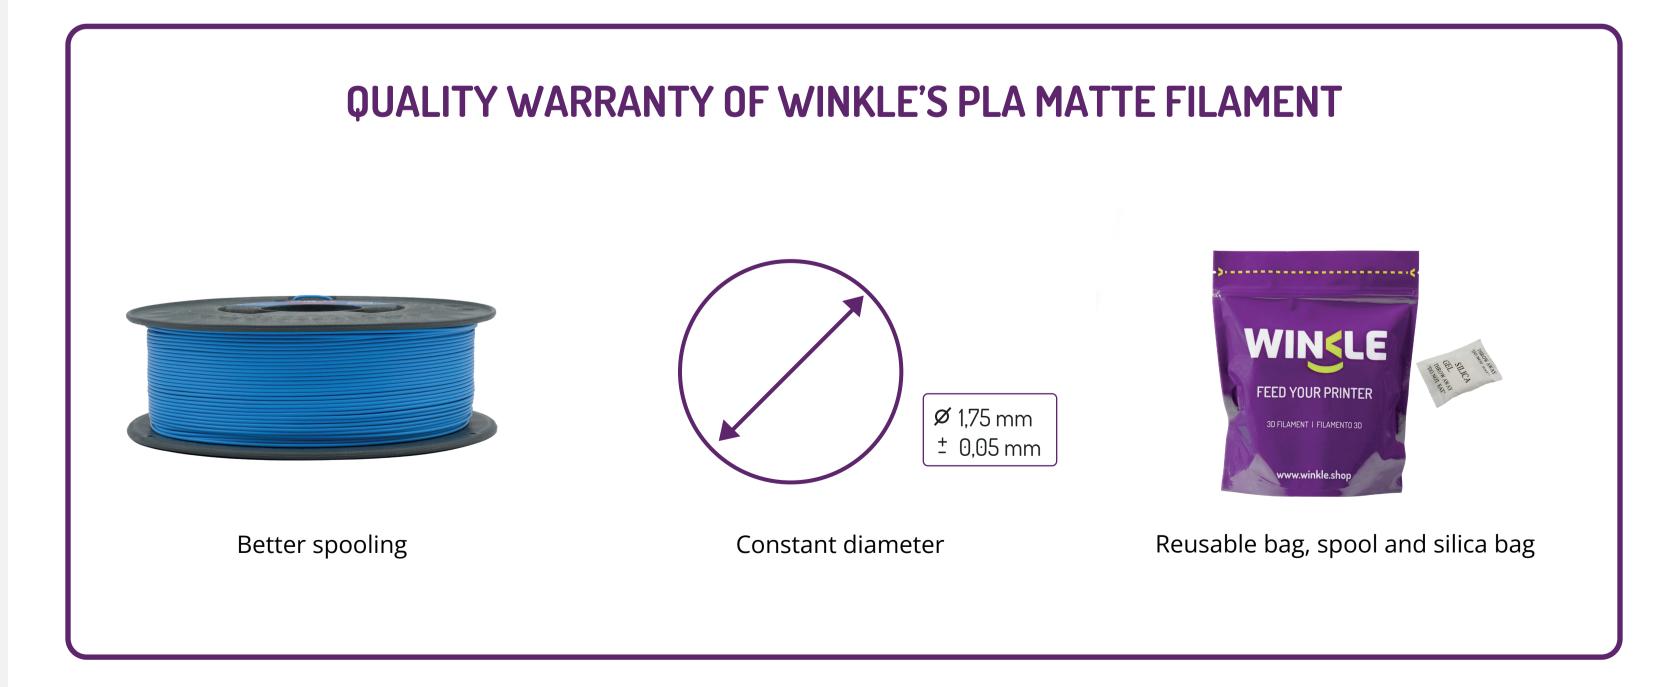

\*The indicated parameters are valid for correctly calibrated printers (P&D, mechanical and fuser)

\*Supervised and tested manufacturing process (diameter, colour and winding) to guarantee the quality of our product

\*Compatible with most FDM 3D printers on the market