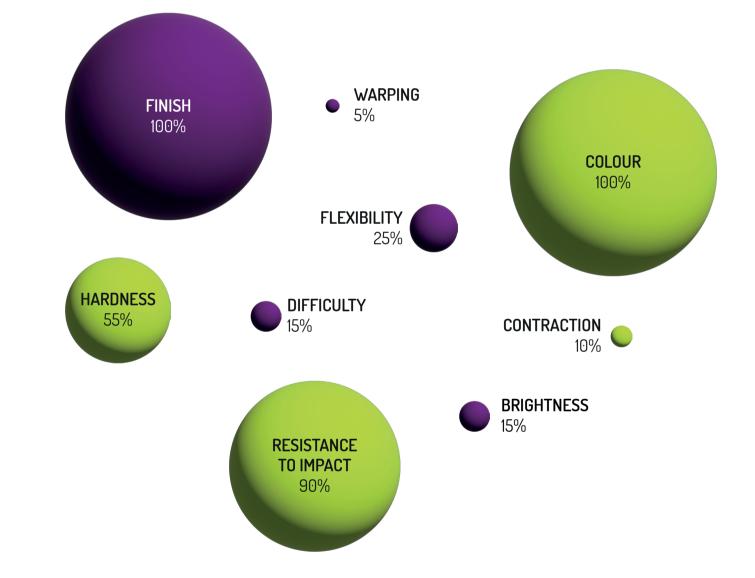

## **PLA MATTE**

PLA Matte filament offers the perfect solution for those who want to achieve high quality prints with a distinctive matte finish, adding a modern and sophisticated touch to your creations. Its smooth surface reduces print lines, providing a uniform, polished look without compromising on quality or precision.

## **GENERAL PRINT SETTINGS:**

| Nozzle Temperature:    | Bed Temperature:     | Recommended print speed: | - Reduces print lines |
|------------------------|----------------------|--------------------------|-----------------------|
| Between 190° and 210°C | Between 40° and 60°C | 60 mm/s                  | - Improved aesthetics |